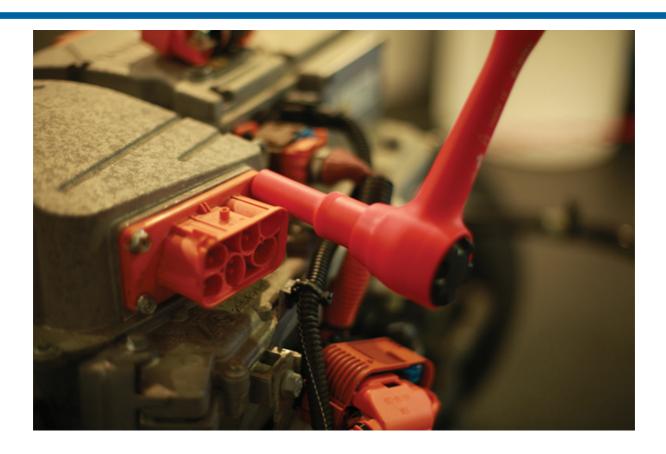

## Deep Insulated Socket 1/2"D 13mm

13mm deep socket, insulated for 1000V AC / 1500V DC protection, for use on hybrid and electric vehicles. These vehicles can contain high voltages even when switched off so it is important to use the right tools for the job. This socket is insulated and VDE certified, making it safe for hybrid and electric vehicle servicing and maintenance. Part of a range of individual sockets available in a range of sizes from 11mm to 19mm.