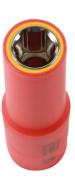

## Deep Insulated Socket 1/2"D 13mm

13mm deep socket, insulated for 1000V AC / 1500V DC protection, for use on hybrid and electric vehicles. These vehicles can contain high voltages even when switched off so it is important to use the right tools for the job. This socket is insulated and VDE certified, making it safe for hybrid and electric vehicle servicing and maintenance. Part of a range of individual sockets available in a range of sizes from 11mm to 19mm.

## **Additional Information**

- Size: 13mm single Hex x 1/2"D x 94mm long.
- Safe operator use for live voltages up to 1000V AC / 1500V DC.
- VDE certified. IEC 60900.
- Part of a range of deep insulated sockets. For other sizes, please see Laser Part Nos. 7949 (10mm), 7950 (11mm), 7951 (12mm), 7953 (14mm), 7954 (16mm), 7955 (17mm), 7956 (18mm) and 7957 (19mm).
- 1/2"D Standard insulated socket range available please see Laser Part Nos. 7988 (10mm), 7989 (11mm), 7990 (12mm), 7991 (13mm), 7992 (14mm), 7993 (15mm), 7994 (16mm), 7995 (17mm), 7996 (18mm) and 7997 (19mm).