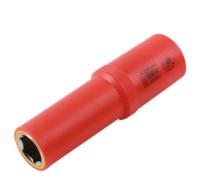

## Deep Insulated Socket 1/2"D 13mm

13mm deep socket, insulated for 1000V AC / 1500V DC protection, for use on hybrid and electric vehicles. These vehicles can contain high voltages even when switched off so it is important to use the right tools for the job. This socket is insulated and VDE certified, making it safe for hybrid and electric vehicle servicing and maintenance. Part of a range of individual sockets available in a range of sizes from 11mm to 19mm.

## **Additional Information**

- Size: 13mm single Hex x 1/2"D x 94mm long.
- Safe operator use for live voltages up to 1000V AC / 1500V DC.
- VDE certified. IEC 60900.
- Part of a range of deep insulated sockets. For other sizes, please see Laser Part Nos. 7949 (10mm), 7950 (11mm), 7951 (12mm), 7953 (14mm), 7954 (16mm), 7955 (17mm), 7956 (18mm) and 7957 (19mm).
- 1/2"D Standard insulated socket range available please see Laser Part Nos. 7988 (10mm), 7989 (11mm), 7990 (12mm), 7991 (13mm), 7992 (14mm), 7993 (15mm), 7994 (16mm), 7995 (17mm), 7996 (18mm) and 7997 (19mm).