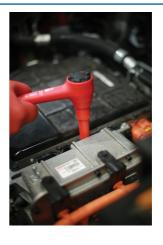

## Deep Insulated Socket 1/2"D 13mm

13mm deep socket, insulated for 1000V AC / 1500V DC protection, for use on hybrid and electric vehicles. These vehicles can contain high voltages even when switched off so it is important to use the right tools for the job. This socket is insulated and VDE certified, making it safe for hybrid and electric vehicle servicing and maintenance. Part of a range of individual sockets available in a range of sizes from 11mm to 19mm.