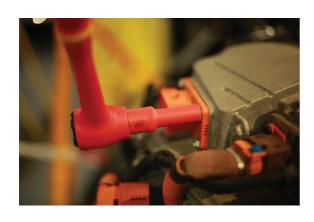

## Deep Insulated Socket 1/2"D 13mm

13mm deep socket, insulated for 1000V AC / 1500V DC protection, for use on hybrid and electric vehicles. These vehicles can contain high voltages even when switched off so it is important to use the right tools for the job. This socket is insulated and VDE certified, making it safe for hybrid and electric vehicle servicing and maintenance. Part of a range of individual sockets available in a range of sizes from 11mm to 19mm.